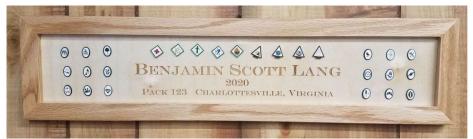

#### **Adventure Pin Frame**

Display all of the available Adventure pins on our Adventure Pin Frame! Use the pin backs to attach all the pins without destroying the pins