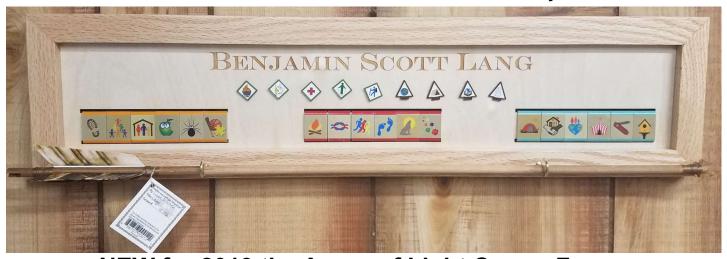

# NEW for 2019 the Arrow of Light Career Frame designed to showcase a career full of adventure, learning and fun! Proudly display your Scout's required achievements from Tiger all the way to the Arrow of Light.

### **Arrow of Light Career Frame**

designed to showcase a career full of adventure, learning and fun! Proudly display your Scout's required achievements from Tiger to the Arrow of Light.